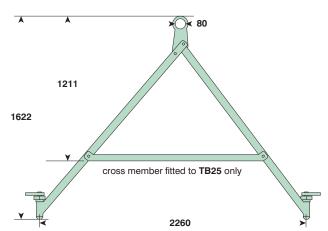

## TOWING BAR

10,000kg capacity: order ref **V2K TB10** 25,000kg capacity: order ref **V2K TB25** (shown left)

All dimensions are in **mm** and all loadings are in **kg** unless otherwise stated

HEAD OFFICE & WAREHOUSE: 5 CENTURY PARK PACIFIC ROAD BROADHEATH ALTRINCHAM CHESHIRE WA14 5BJ t: 0161 928 9617 e: SALES@VARLEY.CO.UK