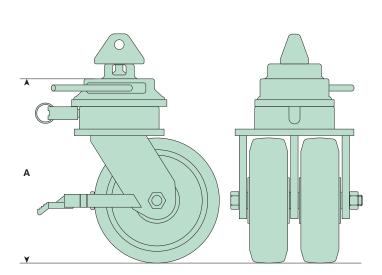

## V2K ISO | PT

POLYURETHANE TYRED WHEEL WITH CAST IRON CENTRE

V2K ISO series Towcastors enable freight containers to be moved quickly and easily without the use of expensive equipment such as cranes, gantries or side loading fork trucks etc.

The system consists heavy duty fabricated steel castors fitted with either one or two polyurethane tyred cast iron wheels. The castors are supplied complete with special adaptor plates which lock positively by means of a quick action lever into the corner block incorporated into all ISO freight containers.

Supplied in sets of four castors consisting of:

- 2 x swivel castors with 4 station directional lock
- 2 x swivel castors with 4 station directional lock and wheel brake

| wheel<br>diameter | tread<br>width | Α     | swivel<br>offset | load capacity per set of 4 |         | bearing | set of 4             | set of 4           |
|-------------------|----------------|-------|------------------|----------------------------|---------|---------|----------------------|--------------------|
|                   |                |       |                  | static                     | dynamic | type    | single wheel castors | twin wheel castors |
| 151               | 75             | 240   | 76               | 6750                       | 5400    | ball    | V2K ISOS 150X75      |                    |
| 250               | 2 x 63         | 369.5 | 76               | 12000                      | 9000    | ball    |                      | 2V2K ISOS 250X63   |
| 252               | 2 x 76         | 373   | 76               | 18000                      | 13500   | ball    |                      | 2V2K ISOS 250X76   |