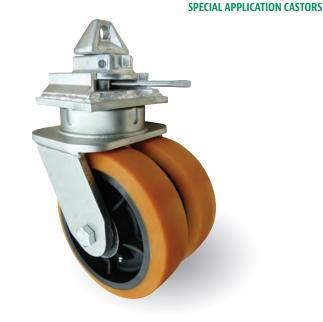

## V2K ISO | PT

POLYURETHANE TYRED WHEEL WITH CAST IRON CENTRE

V2K ISO series Towcastors enable freight containers to be moved quickly and easily without the use of expensive equipment such as cranes, gantries or side loading fork trucks etc.

The system consists heavy duty fabricated steel castors fitted with either one or two polyurethane tyred cast iron wheels. The castors are supplied complete with special adaptor plates which lock positively by means of a quick action lever into the corner block incorporated into all ISO freight containers.

Supplied in sets of four castors consisting of:

- 2 x swivel castors with 4 station directional lock
- 2 x swivel castors with 4 station directional lock and wheel brake

| wheel<br>diameter | tread<br>width | Α     | swivel<br>offset | load capacity per set of 4 |         | bearing | set of 4             | set of 4           |
|-------------------|----------------|-------|------------------|----------------------------|---------|---------|----------------------|--------------------|
|                   |                |       |                  | static                     | dynamic | type    | single wheel castors | twin wheel castors |
| 151               | 75             | 240   | 76               | 6750                       | 5400    | ball    | V2K ISOS 150X75      |                    |
| 250               | 2 x 63         | 369.5 | 76               | 12000                      | 9000    | ball    |                      | 2V2K ISOS 250X63   |
| 252               | 2 x 76         | 373   | 76               | 18000                      | 13500   | ball    |                      | 2V2K ISOS 250X76   |