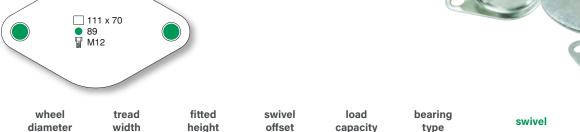

## **GATE | RT | SIDE PLATE FIXING**

**BLACK RUBBER TYRED WHEEL WITH CAST IRON CENTRE** 

| wheel<br>diameter | Α  | В   | С   | D    | E   | F  | G | Н   | J   | bearing<br>type |
|-------------------|----|-----|-----|------|-----|----|---|-----|-----|-----------------|
| 100               | 6E | 150 | 6.4 | 1/12 | 0.5 | 27 | 0 | 205 | /11 | hall            |