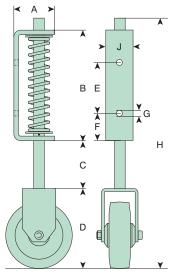

## **GATE | RT | SIDE PLATE FIXING**

**BLACK RUBBER TYRED WHEEL WITH CAST IRON CENTRE** 

| wheel<br>diameter | Α  | В   | С   | D    | E   | F  | G | Н   | J   | bearing<br>type |
|-------------------|----|-----|-----|------|-----|----|---|-----|-----|-----------------|
| 100               | 6E | 150 | 6.4 | 1/12 | 0.5 | 27 | 0 | 205 | /11 | hall            |