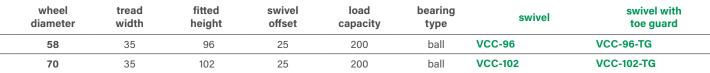

## **GATE | RT | SIDE PLATE FIXING**

**BLACK RUBBER TYRED WHEEL WITH CAST IRON CENTRE** 

| wheel<br>diameter | Α  | В   | С   | D    | E   | F  | G | Н   | J   | bearing<br>type |
|-------------------|----|-----|-----|------|-----|----|---|-----|-----|-----------------|
| 100               | 6E | 150 | 6.4 | 1/12 | 0.5 | 27 | 0 | 205 | /11 | hall            |