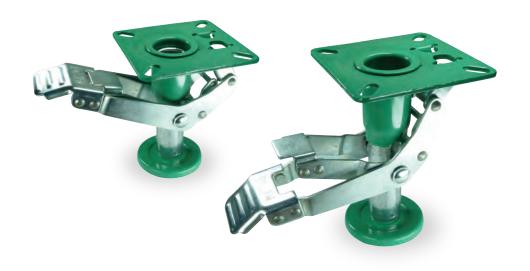

 $\label{trucklocklock} \textbf{TOP PLATE FIXING | STEADY A TRUCK WITHOUT RAISING IT | FREEDOM OF MOVEMENT RESTORED BY QUICK RELEASE FOOT PEDAL | MODERATE PEDAL FORCE NOT INCREASED WITH LOAD \\$ 

**MISCELLANEOUS PRODUCTS** 