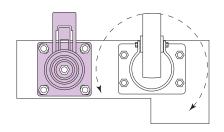

**Trucks with 4 swivel castors**Mount 1 truck lock at each end

Trucks with 2 swivel, 2 fixed castors Mount 1 truck lock beside each swivel castor as a minimum requirement

All dimensions are in **mm** and all loadings are in **kg** unless otherwise stated