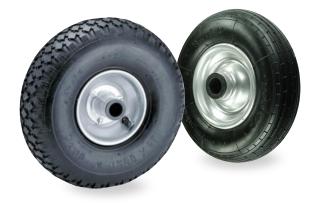

## SP

PNEUMATIC RUBBER TYRED WHEEL WITH PRESSED STEEL CENTRE

200 diameter wheels have ribbed tread 260 diameter wheels have patterned tread

|   | wheel<br>diameter | tread<br>width | hub<br>width | bore<br>diameter | load<br>capacity | plain bore | roller bearing | ball bearing |
|---|-------------------|----------------|--------------|------------------|------------------|------------|----------------|--------------|
| P | 200               | 50             | 60           | 20               | 75               |            | A 200 SPR 20   |              |
| P | 260               | 85             | 88           | 20               | 150              |            | A 260 SPR 20   |              |