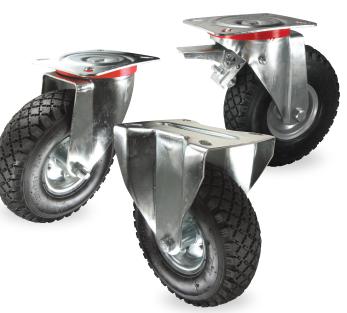

PNEUMATIC | DOUBLE BALL RACE SWIVEL HEAD | SWIVEL HEAD SEAL

SPECIAL APPLICATION CASTORS

## V90A | SP | PLATE FIXING

PNEUMATIC RUBBER TYRED WHEEL WITH PRESSED STEEL CENTRE

260 diameter castor illustrated, 200 diameter castor has wheel with ribbed tread (see below)

|   | wheel<br>diameter | tread<br>width | fitted<br>height | swivel offset | load<br>capacity | bearing<br>type | swivel           | fixed            | swivel +<br>total-stop brake |
|---|-------------------|----------------|------------------|---------------|------------------|-----------------|------------------|------------------|------------------------------|
| P | 200               | 50             | 235              | 55            | 75               | roller          | V90A 200 SPR P05 | V91A 200 SPR P05 | V92A 200 SPR P05             |
| P | 260               | 85             | 307              | 85            | 150              | roller          | V90A 260 SPR P07 | V91A 260 SPR P07 | V92A 260 SPR P07             |