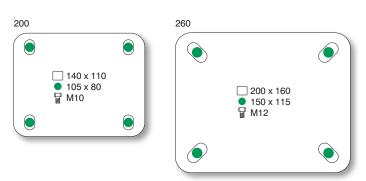

## V90A | SP | PLATE FIXING

PNEUMATIC RUBBER TYRED WHEEL WITH PRESSED STEEL CENTRE

260 diameter castor illustrated, 200 diameter castor has wheel with ribbed tread (see below)

|   | wheel<br>diameter | tread<br>width | fitted<br>height | swivel offset | load<br>capacity | bearing<br>type | swivel           | fixed            | swivel +<br>total-stop brake |
|---|-------------------|----------------|------------------|---------------|------------------|-----------------|------------------|------------------|------------------------------|
| P | 200               | 50             | 235              | 55            | 75               | roller          | V90A 200 SPR P05 | V91A 200 SPR P05 | V92A 200 SPR P05             |
| P | 260               | 85             | 307              | 85            | 150              | roller          | V90A 260 SPR P07 | V91A 260 SPR P07 | V92A 260 SPR P07             |

## SP

PNEUMATIC RUBBER TYRED WHEEL WITH PRESSED STEEL CENTRE

200 diameter wheels have ribbed tread 260 diameter wheels have patterned tread

|   | wheel<br>diameter | tread<br>width | hub<br>width | bore<br>diameter | load<br>capacity | plain bore | roller bearing | ball bearing |
|---|-------------------|----------------|--------------|------------------|------------------|------------|----------------|--------------|
| P | 200               | 50             | 60           | 20               | 75               |            | A 200 SPR 20   |              |
| P | 260               | 85             | 88           | 20               | 150              |            | A 260 SPR 20   |              |