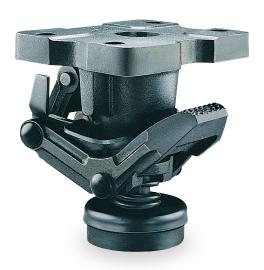

overall overall height free extended

tended

163.5 208

reference

**VTLCH** 

Mount truck locks as near as possible to swivel castors, without encroaching on the swivel radius.

Trucks with 4 swivel castors

Mount 1 truck lock at each end