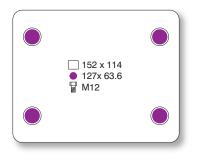

TRUCK LOCK | TOP PLATE FIXING | STEADY A TRUCK WITHOUT RAISING IT | FREEDOM OF MOVEMENT RESTORED BY QUICK RELEASE FOOT PEDAL | MODERATE PEDAL FORCE NOT INCREASED WITH LOAD

**MISCELLANEOUS PRODUCTS** 

TLCH truck locks should be mounted with the top face of the top plate exactly 200mm above the floor surface