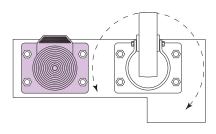

overall overall height free extended

tended

163.5 208

reference

**VTLCH** 

Mount truck locks as near as possible to swivel castors, without encroaching on the swivel radius.

Trucks with 4 swivel castors

Mount 1 truck lock at each end

Trucks with 2 swivel, 2 fixed castors Mount 1 truck lock beside each swivel castor as a minimum requirement

WWW.VARLEY-CASTORS.CO.UK

All dimensions are in  $\mathbf{mm}$  and all loadings are in  $\mathbf{kg}$  unless otherwise stated