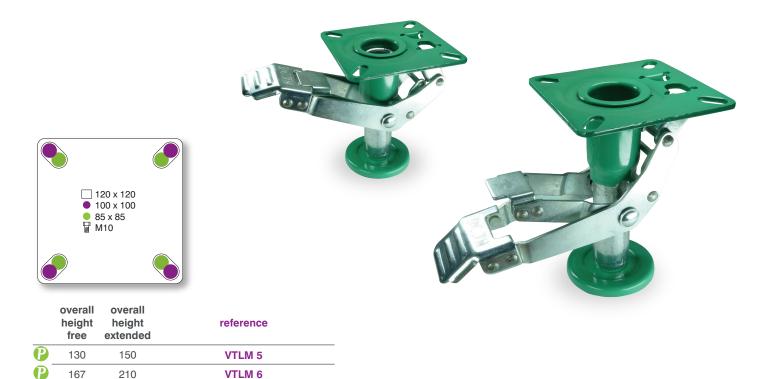

TRUCK LOCK | TOP PLATE FIXING | STEADY A TRUCK WITHOUT RAISING IT | FREEDOM OF MOVEMENT RESTORED BY QUICK RELEASE FOOT PEDAL | MODERATE PEDAL FORCE NOT INCREASED WITH LOAD

Mount truck locks as near as possible to swivel castors, without encroaching on the swivel radius. Trucks with 4 swivel castors Mount 1 truck lock at each end