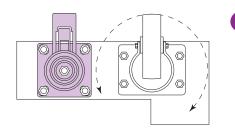

TRUCK LOCK | TOP PLATE FIXING | STEADY A TRUCK WITHOUT RAISING IT | FREEDOM OF MOVEMENT RESTORED BY QUICK RELEASE FOOT PEDAL | MODERATE PEDAL FORCE NOT INCREASED WITH LOAD

Mount truck locks as near as possible to swivel castors, without encroaching on the swivel radius. Trucks with 4 swivel castors Mount 1 truck lock at each end

Trucks with 2 swivel, 2 fixed castors Mount 1 truck lock beside each swivel castor as a minimum requirement

VARLEY

Preferred range product, see page 1 for details

All dimensions are in mm and all loadings are in kg unless otherwise stated